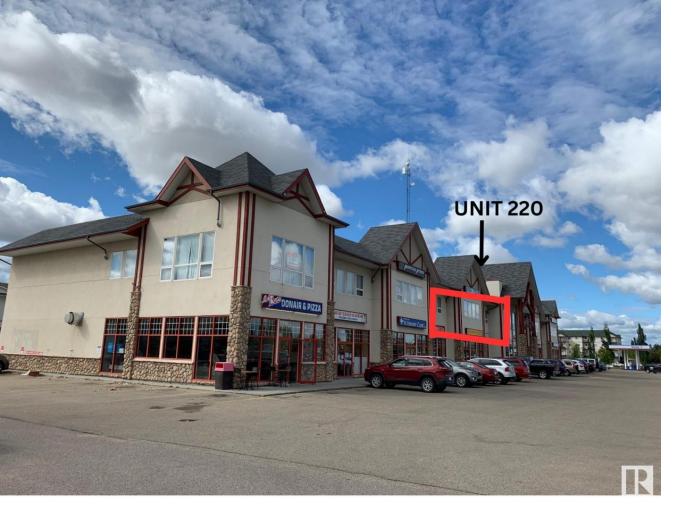

## 636 King Street 220 Spruce Grove AB

\$0

This 1,923+/-sf second floor unit is ideal office and personal services space. Adjoining units can also be leased for a larger space of 3,500 - 5,334+/- square feet. Located at the intersection of Grove Drive and King Street, this property is easily accessible. Great exposure along Spruce Grove's Grove Drive. Large windows allow for lots of natural light. Welcoming lobby has stairs and elevator access to the second floor. Other tenants include restaurants, preschool, daycare, personal services, chiropractor, dentist and dental hygienist. Permitted uses include: health services, personal services, professional and office service. Zoned C3 - Neighbourhood Retail and Service.