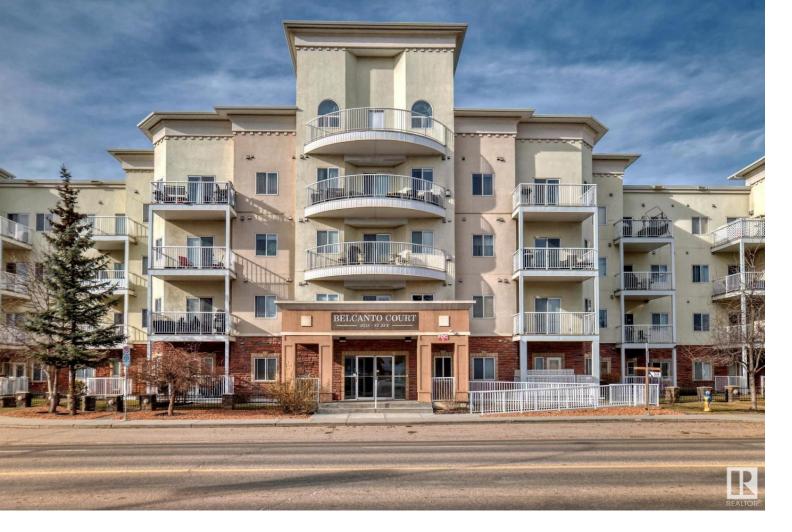

## 8528 82 Avenue 220 Edmonton AB \$154,900

Welcome to this beautiful, bright 2 bedroom condo in an adult living building! The sunny south facing windows provide ample natural light. Open living room and galley kitchen with breakfast bar give a spacious feel, and the gas fireplace makes it cozy. Main bedroom has a walk-through closet with lots of storage and an en-suite bathroom. Amenities include a common room with programmed social activities, a guest room available to rent. The heated underground Parkade is equipped with a carwash and bike racks for your convenience. Located on Whyte Avenue and across the street from Bonnie Doon Mall, allows easy access to shopping, bowling and other amenities. Bonnie Doon leisure center, park and LRT station are close by, as are many bus routes.