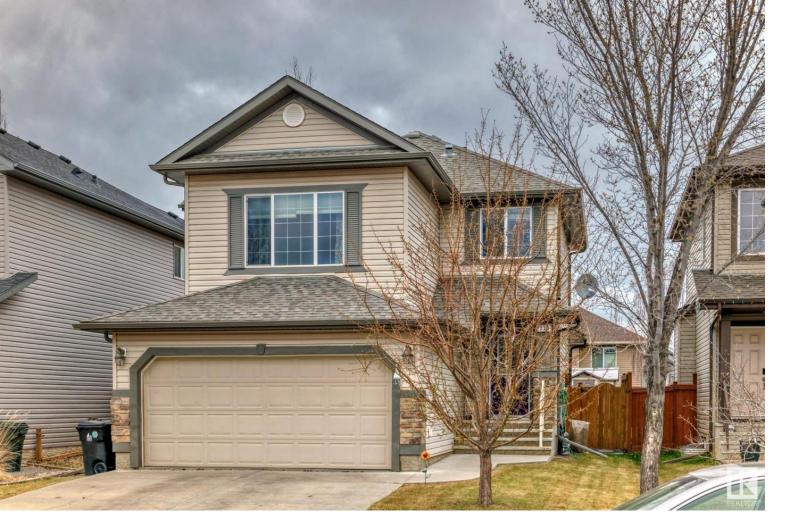

## 220 HARVEST RIDGE Drive Spruce Grove AB \$450,000

Welcome to this stunning 2-storey home nestled in the vibrant community of Harvest Ridge. Boasting 1620 sqft of meticulously maintained living space, this residence exudes pride of ownership at every turn. Step inside, you'll be greeted by an inviting open-concept layout seamlessly blending the kitchen, living, and dining areas. Highlights of the main floor include gleaming hardwood floors, granite countertops, modern soft-close cabinetry, convenient eat-up island perfect for casual dining, corner pantry, stone facing gas fp & tons of windows. Venture upstairs to discover three generously sized bedrooms, including a spacious primary suite complete with a walk-in closet & a 4-pcs ensuite. The ensuite features a separate shower and a relaxing soaker tub, offering the perfect retreat after a long day. Downstairs, the finished basement adds versatility to the home, offering an extra family room with bar ideal for movie night or get togethers. The yard is a great size and waiting for your touch.