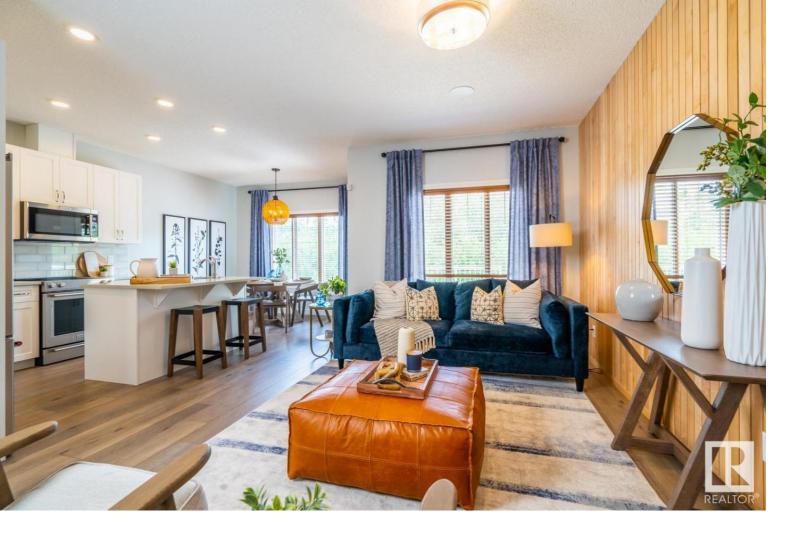

## 22039 82 Avenue Edmonton AB

\$509,998

Welcome to the "Sampson" built by the award-winning builder Pacesetter homes and is located in the heart of Rosenthal and just steps to the neighborhood park and schools. As you enter the home you are greeted by luxury vinyl plank flooring throughout the great room, kitchen, and the breakfast nook. Your large kitchen features tile back splash, an island a flush eating bar, quartz counter tops and an undermount sink. Just off of the kitchen and tucked away by the front entry is a 2 piece powder room. Upstairs is the master's retreat with a large walk in closet and a 4-piece en-suite. The second level also include 2 additional bedrooms with a conveniently placed main 4-piece bathroom and a good sized bonus room. Close to all amenities and easy access to the Henday. \*\*\*Home is under construction the photos shown are of the show home colors and finishings will vary\*\*\*