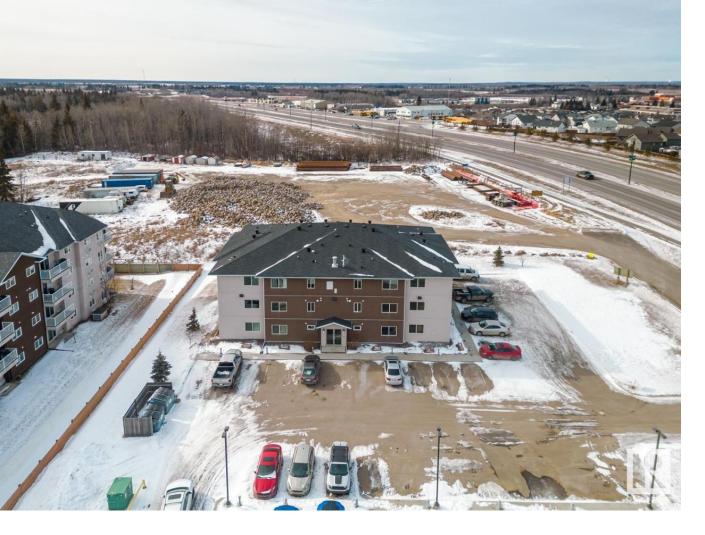

## 1601 8 Avenue 2204 Cold Lake AB

\$169,500

NEW UNIT on the 2nd floor in COLD LAKE NORTH! 2 BEDROOMS / 2 BATHROOMS with in-suite laundry. Superb location: Walking distance to convenient store, beach and Marina! Millennium trail right beside condo building with HWY55 West nearby! Modern feel with open concept kitchen, dining area and livingroom. Livingroom area with patio door to balcony and an exterior storage closet. Main bathroom is a full 4 piece. Primary bedroom with 3 piece ensuite, lots of counterspace and a hanging closet space. Building has a secure "buzz in" system. Condo includes 2 assigned powered parking stalls. Condo fees include: Exterior maintenance, Insurance for Common Areas, landscape maintenance and snow removal, reserve fund contribution, water, sewer and heat. ONLY 2 NEW UNITS REMAINING IN THIS BUILDING (both on the 2nd floor). Why pay rent when you can own! Move in ready!