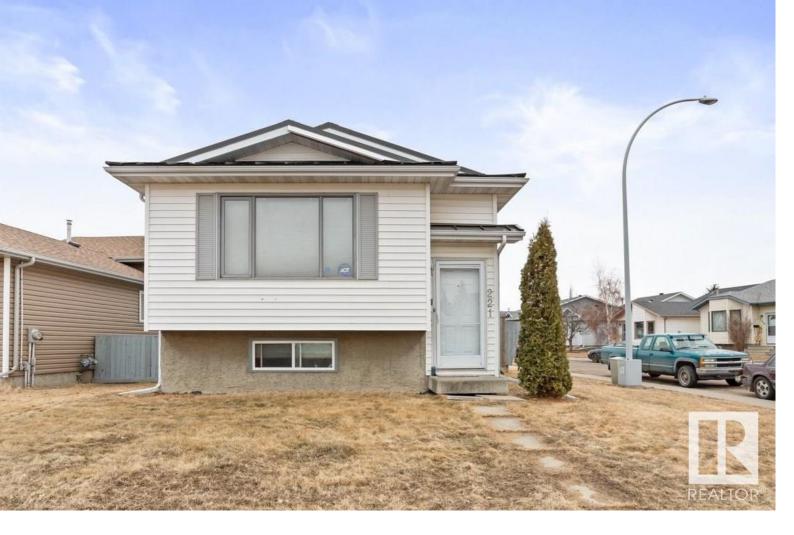

## 221 KIRKWOOD Avenue Edmonton AB

\$290,500

Nestled in the charming KINISKI GARDENS neighborhood, SE Edmonton, this 908 sq ft BI-LEVEL home offers a perfect blend of comfort & convenience. Close to WALKING TRAILS, inviting nature enthusiasts to explore the surrounding beauty. As you step inside, you are greeted by the SPACIOUS LIVING ROOM boasting LRG WINDOWS that flood the space w/ natural light, & accentuate the beautiful HARDWOOD FLOORS. The EAT-IN KITCHEN is perfect for gatherings & meals. Upper level features 2 bedrooms & a 4-pc bath. The lower level offers a 3rd LRG BEDROOM, & 3-pc bath, and partially finished livingroom area. BACK DECK overlooks the fenced & landscaped yard. LARGE 2-CAR CEMENT PAD is ideal for future garage development. Durable METAL ROOF & some NEWER WINDOWS, NEW FURNACE (1.5yr) this home offers durability & energy efficiency. 1st time home buyer, or INVESTMENT PROPERTY, this residence offers endless possibilities! Easy access to Whitemud for easy commute and access to all amenities.