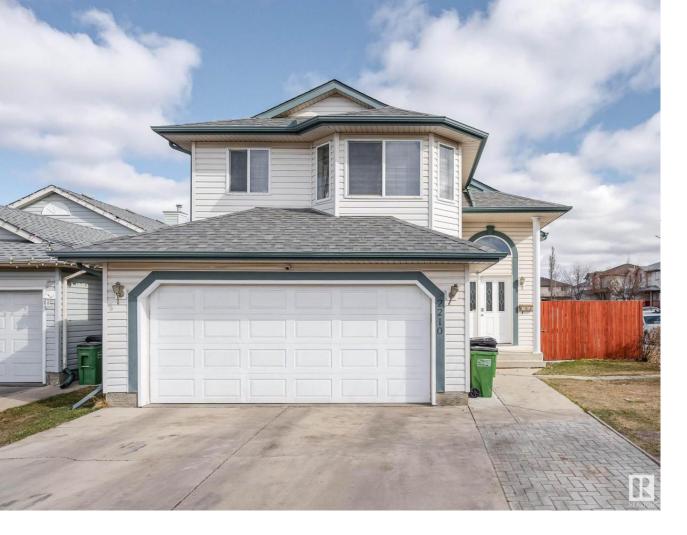

## 2210 37A Avenue Edmonton AB

\$505,000

Welcome to this stunning 5 bedroom, 3 full bathroom Bi-Level home located on a spacious corner lot in the established & family-friendly neighborhood of Wild Rose. The spacious kitchen features a large skylight, high vaulted ceilings on the main floor floods the room w/ natural light, creating a warm & inviting atmosphere. Cozy up in front of the fireplace on cold winter nights or stay cool w/ central AC in the summer. Step outside onto the huge deck & fenced backyard perfect for outdoor gatherings. Basement is fully finished w/ family room, 2 beds, 1 full bath & is accessible via two entries. This home is move in ready w/ recent renovations & double attached garage. Upgrade includes: New blinds, Roof 2023, Furnace 2022, Hot Water Tank 2023, New Flooring, New Paint, Lighting Fixtures, Quartz Countertops w/ modern new kitchen cabinets. Conveniently located near all the amenities. Don't miss out on the opportunity to make this fully upgraded house yours -