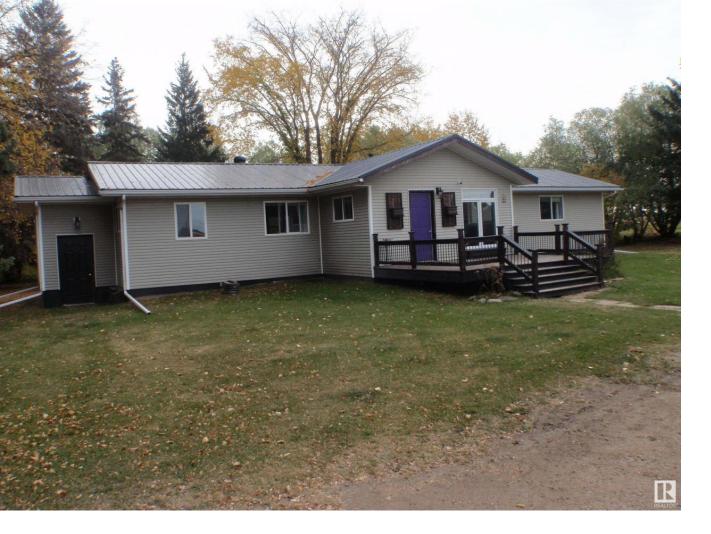

## 22103 HWY 18 Rural Thorhild County AB

\$469,900

GET LOST AND FIND YOURSELF HERE. A great 12-acre parcel approximately one hour north of Edmonton. The 1635 sqft 2 bedroom-2 Bath bungalow has very SPACIOUS rooms (original house approx 1950's with addition in 1980), with main floor RENOVATED: windows/flooring/fixtures/bathrooms/kitchen/metal roof/trim/paint/etc. Huge master bdrm has French doors onto nice back deck...which faces East to catch the sunrise. One bath has s great big corner jacuzzi tub. The bsmt has a separate, shared entrance (if needed for direct access), and sits on preserved wood & concrete block foundation. Power is u/g with a 2ND u/g service for future use (on east side). There is LOTS of room to roam with a nice patch of bush around the house, with older barn & outbuildings (there is even an outdoor sauna in on of them!). Garage has a separate breaker with 220. Only 4 mi from town with no gravel to travel on. Great setup for a trucker or hobby farm or sprawling gardening operation...and definitely enough room to self-sustain.