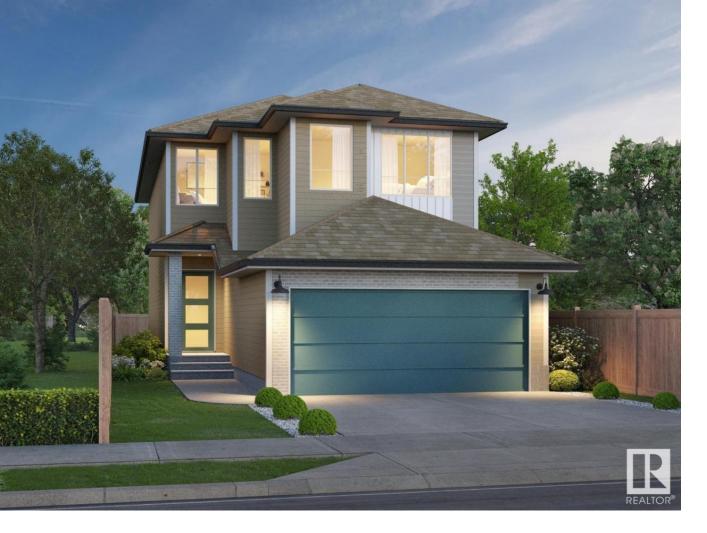

## 2212 194 Street Edmonton AB \$616,207

Welcome to the "Columbia" built by the award winning Pacesetter homes and is located on a quiet street in the heart of west Edmonton in the beautiful neighborhood of River's Edge. This unique property River's Edge offers nearly 2160 sq ft of living space. The main floor features a large front entrance which has a large flex room next to it which can be used a bedroom/ office if needed, as well as an open kitchen with quartz counters, and a large walkthrough pantry that is leads through to the mudroom and garage. Large windows allow natural light to pour in throughout the house. Upstairs you'll find 3 large bedrooms and a good sized bonus room. This is the perfect place to call home. \*\*\* Pictures are of the show home the colors and finishing's may vary, this home is under construction and should be completed by the end of this summer. \*\*\*