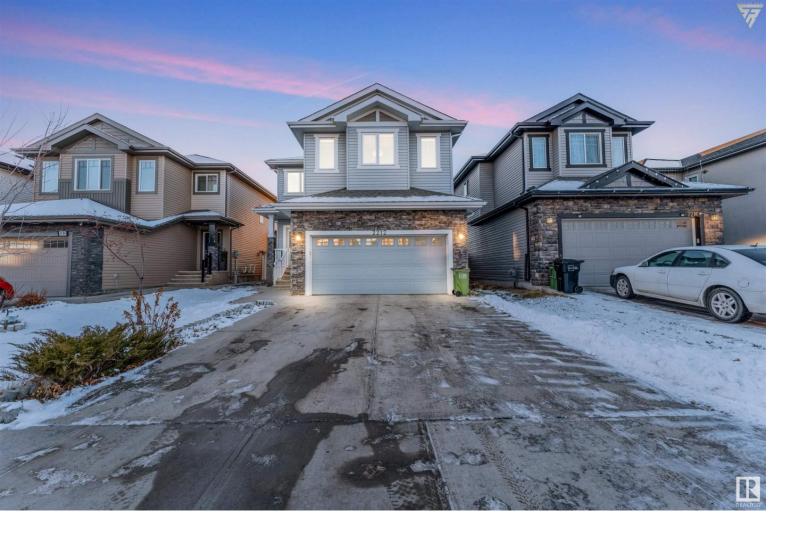

## 2212 22 Street Edmonton AB

\$835,000

Welcome to this beautiful house located in heart of Laurel in a Cul-de-Sac. This custom built, fully upgraded house welcomes you with a Grand Entrance open to below, Spice Kitchen, Main Floor Bedroom and Full Bath and 2 Bedroom Basement with the home's third Kitchen. This beautiful layout fulfils all your needs and requirements. Upper floor comes with 4 Bedrooms, 2 Bathrooms, Laundry and spacious Bonus Room. Don't miss the opportunity to own this house. Close to major amenities like K-9 School, high school (starting in 2024), Save-On Foods, Shoppers, Chalo-Freshco, Ganesh Sweets, Rec Center, Highway access, Tim Hortons, Gas Station, Convenience store etc. A Must See!!