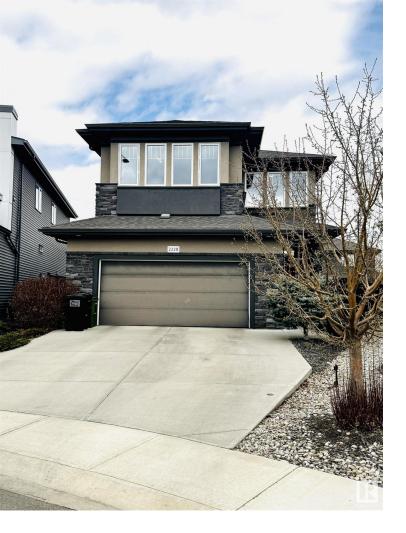

## 2228 WARE Court Edmonton AB \$724,000

Experience the pinnacle of luxury at 2228 Ware Court in Edmonton's coveted Windermere community! Nestled in a private cul-de-sac, this Dolce Vita Home boasts a double attached garage & a spacious mudroom for effortless organization. The gourmet kitchen, with its walkthrough pantry & sizable island, sets the stage for memorable gatherings in the adjacent dining area. Cozy up by the fireplace in the living room or step outside to the deck & stamped patio in the expansive professionally landscaped backyard with underground sprinklers. Upstairs, discover a bright bonus room, two secondary bedrooms, & a lavish primary bedroom with a walk-in closet & luxurious ensuite featuring a three-sided gas fireplace. There is A/C throughout the summer months & Premium Hunter Douglas Blinds throughout! The professionally developed basement offers a large family room, built-ins, ample storage space, a bedroom, & a three-piece bathroom with a luxury shower. Seize the opportunity for elevated living today!