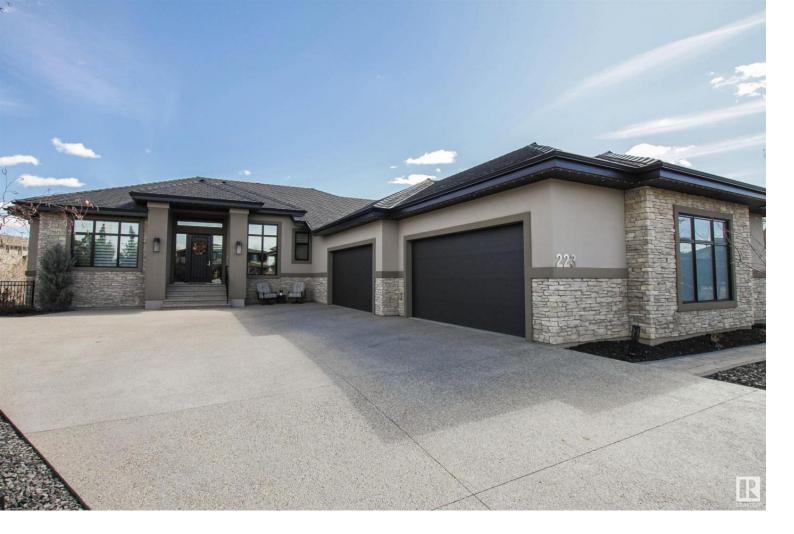

## 52328 RGE RD 233 223 Rural Strathcona County AB

\$2,199,900

IMMACULATE former Canterbury Showhome in prestigious Balmoral Heights! This WALKOUT BUNGALOW offers 6 bed, 4 bath and situated on a stunning 1/2 acre lot. Grand entry way leads to open-concept great room w/ gas FP & spacious formal dining area. CHEFS DREAM KITCHEN features Thermador appliances, massive island & walk-in pantry. The large kitchen windows offer direct VIEWS of the GREEN SPACE & WETLANDS. Off the kitchen is access to SCREENED PATIO, perfect for enjoying your Summer evenings! The GORGEOUS BACKYARD offers fire pit area w/ waterfall feature, gazebo w/ hot tub, dog run & back tree-line for privacy! Primary suite with electric FP + walk-in closet and luxurious 5-piece ensuite, 2 more spacious bedrooms, laundry room & 5-piece main bath, complete the main floor. Downstairs offers a spacious family room w/ electric FP & fully equipped wet bar + 3 more bedrooms, 2 full baths, & Theatre room! Don't miss the heated O/S QUAD GARAGE, Irrigation system, Clare Smart Home system & more! No expenses spared!!!