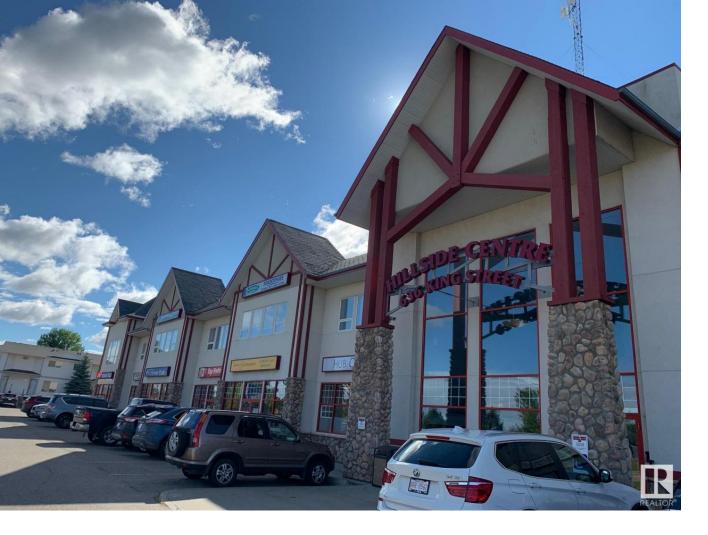

## 636 King Street 223 Spruce Grove AB

\$(

This second floor unit is ideal office and personal service space! This 1,037+/- square foot space is a rare find. Located at the intersection of Grove Drive and King Street, this property is easily accessible. Large windows allow for lots of natural light. Welcoming lobby has stair and elevator access to the second floor. Shared washroom available on second floor. Other tenants include restaurants, preschool, daycare, personal services, chiropractor, dentist, and dental hygienist. Permitted uses include: health services, personal services, professional and office service. Zoned C3 - Neighbourhood Retail and Service.