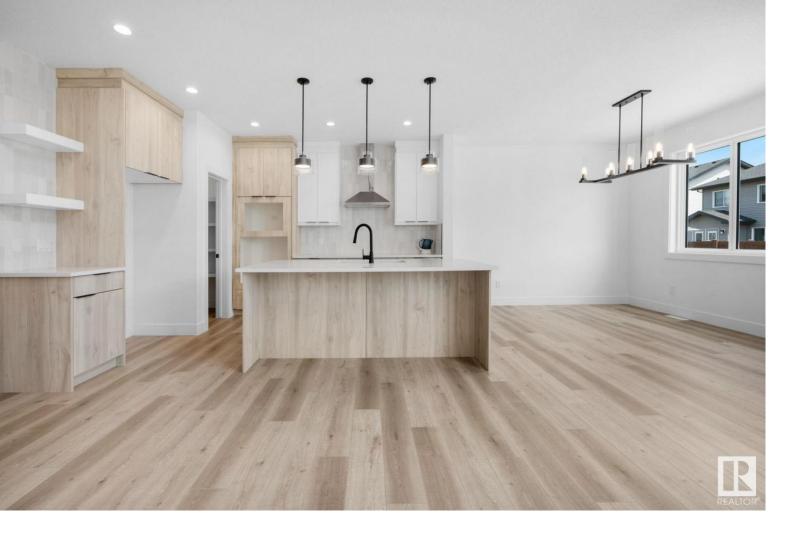

## 223 CALEDON Crescent Spruce Grove AB

\$518,800

Welcome to Copperhaven! This brand new home built by New Era Luxury Homes featuring 1900+ sf with a SIDE ENTRANCE. The OPEN TO ABOVE great rm has an electric FP. 9' main floor + basement ceilings. LVP flooring on the main IVI with a kitchen featuring quartz counters, custom cabinetry, and a walk thru pantry to the mud rm. Staircase leads to 2nd level which includes a spacious laundry rm with sink, large bonus rm and 3 bedrooms. Master ensuite features a tiled shower, freestanding tub + his/hers sinks. Note pictures are from a home with similar finishes. March possession!