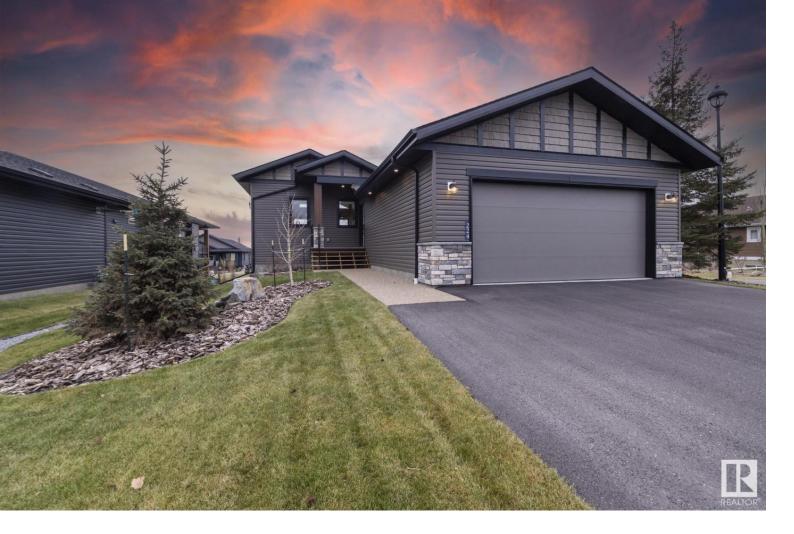

## 55101 STE. ANNE Trail 224 Rural Lac Ste. Anne County AB

\$829,980

Welcome to The Estates at Waters Edge, a lakeside community with marina, outdoor pool and beachside park! This WALK OUT BUNGALOW features 4 bedrooms, 3 bathrooms, dbl attached garage and sits at over 1400 sqft with a total of 2800 sqft of living space with the walkout BSMT. Upon entering this home you are greeted with vaulted ceilings and contemporary finishings, luxury vinyl plank flooring, and STUNNING lake views! The spacious open concept main floor boasts a chefs kitchen with stone counters, beautiful cabinetry, SS appliances, floor to ceiling fireplace in living room with access to your outdoor patio, PERFECT for entertaining! The master suite features SPA like ensuite, walk-in closet and spacious bedroom with tons of natural light and patio access. Finishing off the main level is the second bedroom, main bath and laundry room! The walkout bsmt continues the entertaining ease with LARGE rec room, 2 more bedrooms and full bath! Outside is fully landscaped with fire pit and covered patio! MOVE IN READY