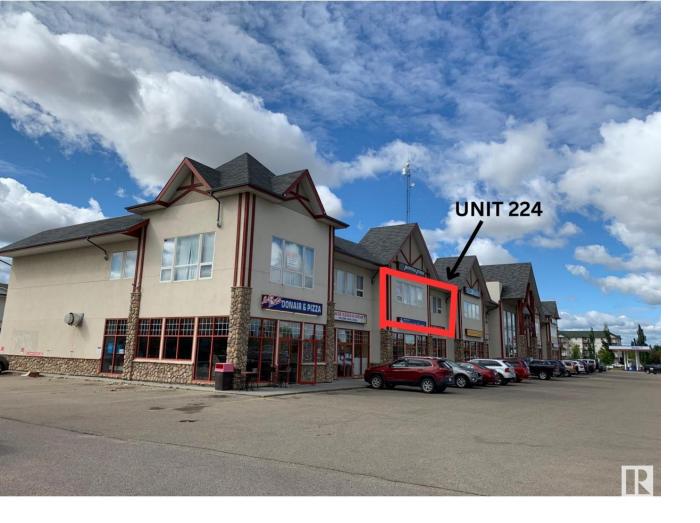

## 636 King Street 224 Spruce Grove AB

ŞC

This second floor unit is ideal office and personal services space. This 1,577+/- square foot space can be combined with adjoining unit for a total of 3,411+/- square feet. Located at the intersection of Grove Drive and King Street, this property is easily accessible. Large windows allow for lots of natural light. Welcoming lobby has stairs and elevator access to the second floor. Shared washroom available on second floor. Other tenants include restaurants, preschool, daycare, personal services, chiropractor, dentist and dental hygienist. Permitted uses include: health services, personal services, professional and office service. Zoned C3 - Neighbourhood Retail and Service.