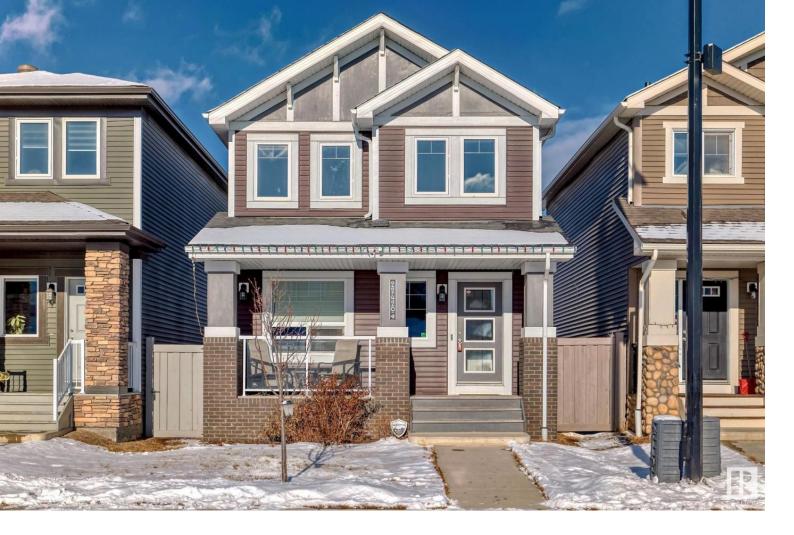

## 22420 80 Avenue Edmonton AB

\$469.900

Welcome Home!!! This is a modern and immaculately maintained home in Rosenthal. Situated on a quiet street you can enjoy the sun on the front porch. Then open the front door to a beautiful open concept home with 9 foot ceilings, beautiful vinyl plank flooring, neutral colour tones, and lots of natural light. The kitchen is centrally located with a large island and stainless steel appliances. Nearing the back of the home, there was space for a large kitchen table! Then exit through the mudroom to the backyard with solid fencing, patio, and double garage. Upstairs the primary oasis features vaulted ceilings, a large walk-in closet and 4 pc ensuite. Next to the primary is the laundry area, additional 4 pc bathroom, and 2 large bedrooms. The basement is fully finished with a beautiful pinterest worthy bedroom with wood wall and barn door to a HUGE closet. Then down the hall to the spacious rec room. Situated close to shopping, restaurants, Anthony Henday, Whitemud drive, and upcoming arena and LRT.