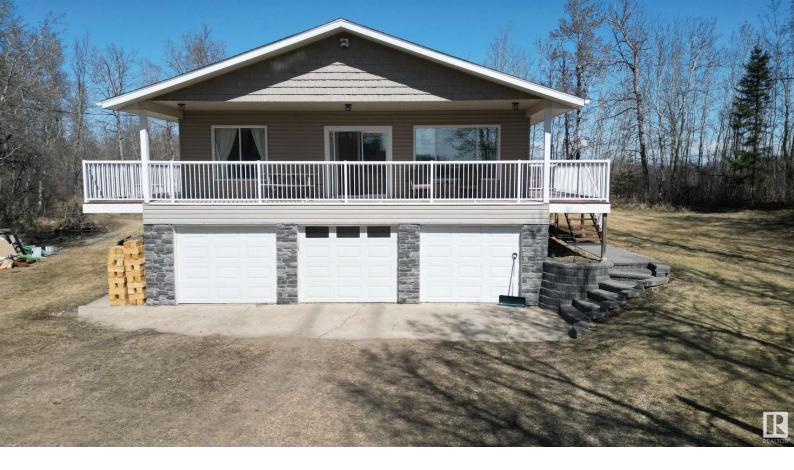

## 22440 TWP RD 512 Rural Strathcona County AB

\$729,990

VERY WELL KEPT HILLSIDE BUNGALOW IN A QUIET, PRIVATE SETTING FEATURING AN UPGRADED ISLAND KITCHEN C/W GRANITE COUNTERTOPS. THE HOME IS VERY BRIGHT AND SUNNY WITH LOTS OF LARGE WINDOWS UP AND DOWN. THERE ARE 4 GOOD SIZED BEDROOMS ON THE MAIN FLOOR AND VERY SPACIOUS FAMILY AND LIVING ROOMS WITH HARDWOOD FLOORING. THE LOWER LEVEL IS VERY WIDE AND OPEN AND COMES WITH A WET BAR AND A SUPER EFFICIENT WOODBURNING STOVE. THERE ARE 2 NEW HIGH EFFICIENT FURNACES AND A NEW HOT WATER TANK. A NICE FEATURE OF THE HOME IS THE LARGE WRAP AROUND DECK. THERE IS AN AWSUM SPRUCE FOREST ON THE EAST END OF THE PROPERTY.