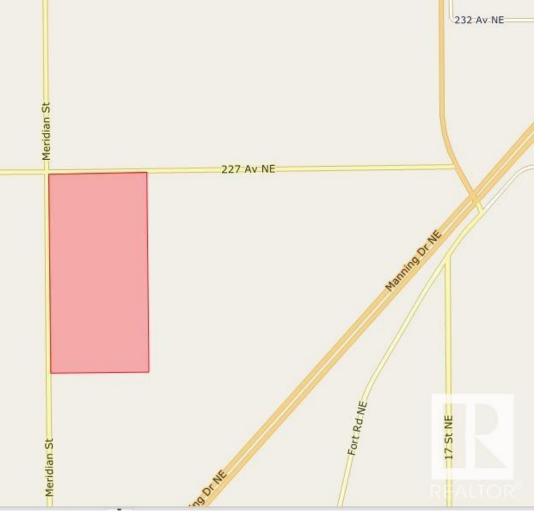

## 22551 MERIDIAN Street Edmonton AB \$3,600,000

This eighty (80) Acres parcel within city of Edmonton limit is located along Meridian Street and 227 Avenue. This agricultural land is just off the Manning Drive and is in the heart of Edmonton Energy and Technology Park. There is upside as this developmental opportunity is identified as potential "Research and Development" zoning in proposed Edmonton Energy and Technology Park. There is a Three (3) bedroom house on the property and the rest of the land is under farming.