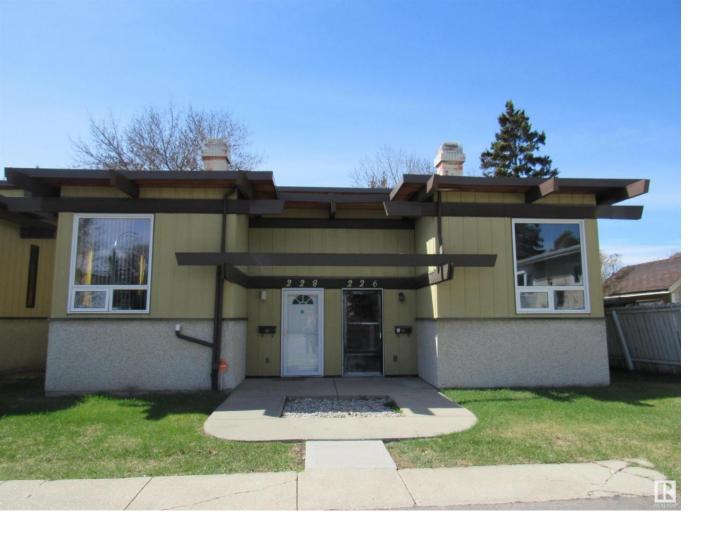

## 226 RICHFIELD Road Edmonton AB

\$133.000

Functional 2 bedroom bi-level style duplex with fully finished basement. Vaulted ceiling. Bright and open. New Hi efficiency furnace, new washer. Newer hot water tank and vinyl plank flooring. Living room with wood burning fireplace. Kitchen with newer stove, fridge and microwave and with window overlooking green space and walking trial. Dining area off patio door to deck. Basement fully finished with 2 bedrooms, laundry room and storage area. Professionally managed complex with newer windows and exterior doors. Just steps away from walking trial. Quiet mature Richfield neighborhood with close proximity to schools, bus, shops and Whitemud freeway. There is an assigned parking stall at front with an extra stall being rented for \$25/month.