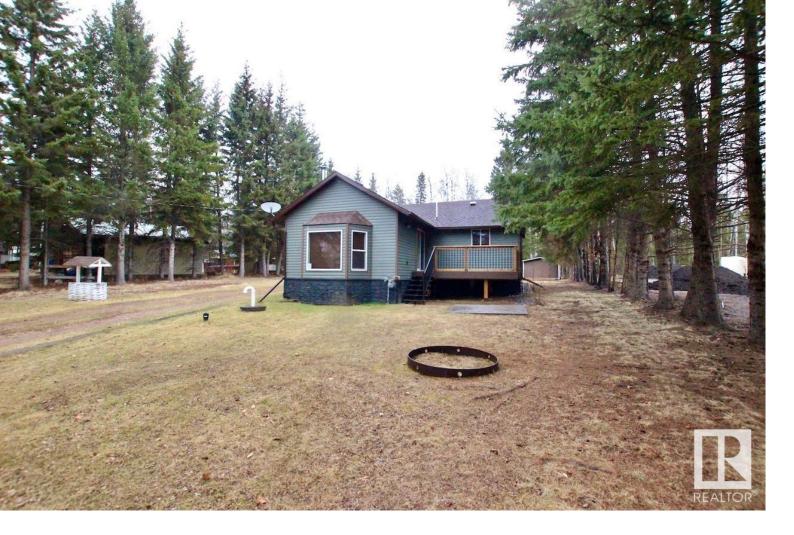

## 226A Lenard Road Pickerel Point SKELETON LAKE Rural Athabasca County AB

\$349,900

UPGRADED BUNGALOW WITH OVERSIZED HEATED GARAGE IN PICKEREL POINT AT SKELETON LAKE! This is an awesome opportunity to own your lake getaway that has been completely upgraded on the exterior! The lot itself is a short walk from the lakefront and is perfect mix of mature trees and open area to entertain or park the RV. The home itself boasts a long list up upgrades including new interior/exterior lights, shingles, roof vents, furnace, windows, blinds, paint, carpet, water pump & pressure tank. The garage also has been upgraded with shingles, roof vents, gas heater, interior/exterior lights, windows, siding, facia, soffits. Whether you're looking for boating, swimming, quadding, skidooing or hunting Skeleton Lake and area has it all. Half way between Edmonton and Fort McMurray this is the perfect escape from the big cities. Don't miss out on this great property!