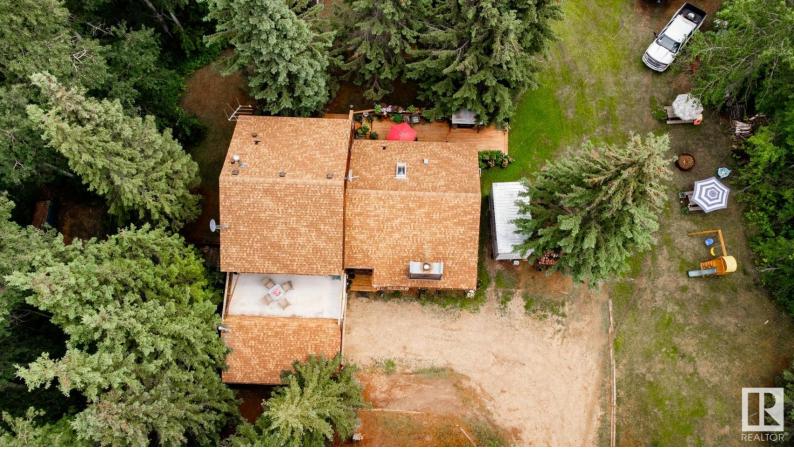

## 54304 RGE RD 12 227 Rural Lac Ste. Anne County AB

\$499,900

Nestled between the trees, this beautiful family home has some rustic charm to it! Located on 3 acres, just 12 min north of Stony Plain, Crystal Lake Estates offer park like serene setting, but with the conveniences of being close to town amenities. Home itself has a mid-century feel to it with some original features like vaulted ceilings and beams, wood burning fireplace, wood planking, balconies off each bedroom and a gorgeous large back deck (recently redone)! Very functional floor plan, great for your families, with formal living room at the front and large family room at the back of the home, main floor office, large front entrance and mud room, breakfast nook & bright kitchen, formal dining room & main floor laundry! Upstairs you will find generous bedrooms & primary suite with walk in closet, ensuite & private balcony. Basement is partial with large family room, 3 pc bath and plenty of storage! Attached double heated garage! Relax on your deck in tranquil privacy! Brand new septic tanks!