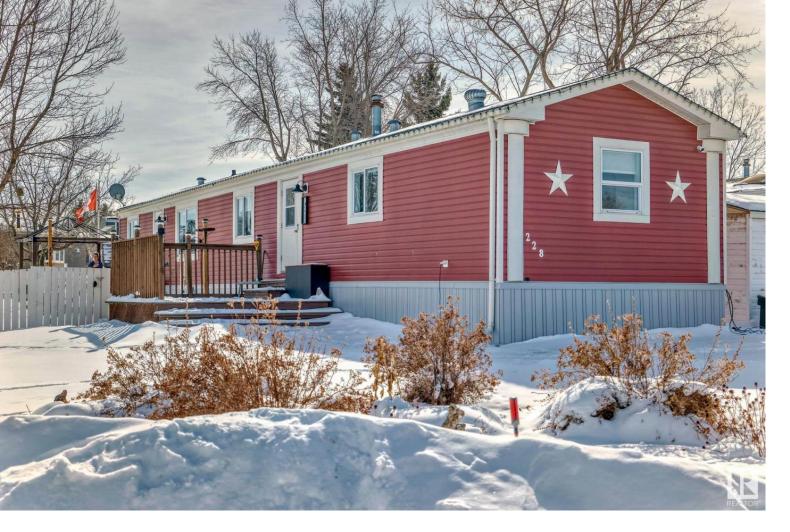

## 53222 Range Road 272 228 Rural Parkland County AB \$119,000

This BEAUTIFUL MODERN FARMHOUSE STYLE HOME is CUTE AS A BUTTON plus it's LOCATED ON A HUGE LOT in PARKLAND VILLAGE!!! This beauty has many upgrades including AIR CONDITIONING... UPGRADED LIGHT FIXTURES... STAINLESS STEEL APPLIANCES... NEW SKIRTING and RECENTLY LEVELED. The large open concept living space offers vaulted ceilings; eat in kitchen with plenty of counter space and corner pantry; large living room; and loads of windows for natural light. On one end of the home is the large primary bedroom with double closet and 4 piece ensuite. On the other end are 2 additional bedrooms, a 4 piece bathroom and laundry closet. The large deck leads to the massive yard which offers a large shed for extra storage. Fully fenced and landscaped with gazebo, fire pit and beautiful trees and shrubs. Just minutes to Spruce Grove with easy access to HWY 16 makes a quick commute to the city. Listing Presented By: