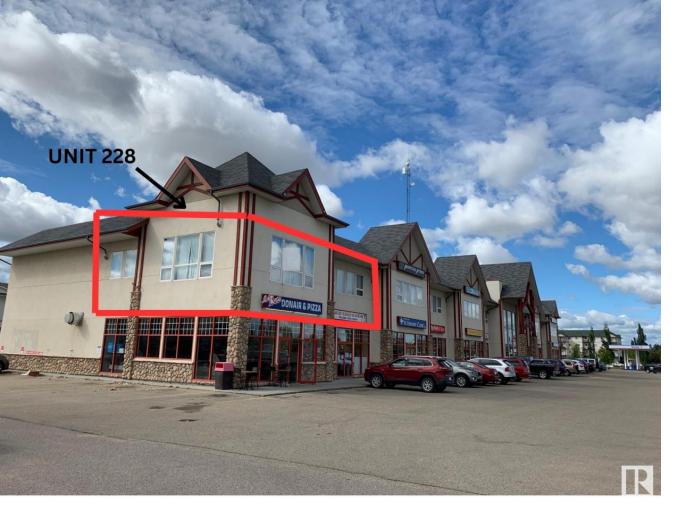

## 636 King Street 228 Spruce Grove AB

This second floor unit is ideal office space. This 1,834+/- square foot space can be combined with adjoining unit for a total of 3,411+/- square feet. Located at the intersection of Grove Drive and King Street, this property is easily accessible. Large windows allow for lots of natural light along north and east walls. Welcoming lobby has stairs and elevator access to the second floor. Shared washroom available on second floor. Other tenants include restaurants, preschool, daycare, personal services, chiropractor, dentist and dental hygienist. Permitted uses include: health services, personal services, professional and office service as well as retail sales. Zoned C3 - Neighbourhood Retail and Service.