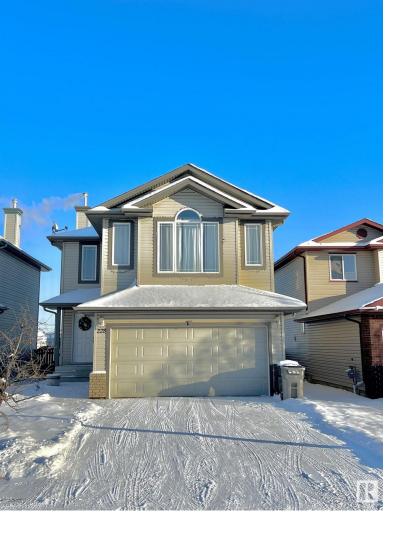

## 228 BROOKVIEW Way Stony Plain AB \$411,899

If you seek an excellent residence in an ideal location, your search ends here! This two-story home, built in 2007, spans 1700+ sq ft and is situated with a backyard backing onto greenspace and a park. Boasting three bedrooms, this home includes a spacious bonus room above the garage and convenient upper floor laundry. Additional enhancements comprise hardwood floors, six appliances, a sizable front entrance, and a partially fenced yard. The proximity of the hospital, grocery stores, and restaurants, all within walking distance, adds to the appeal of this property.