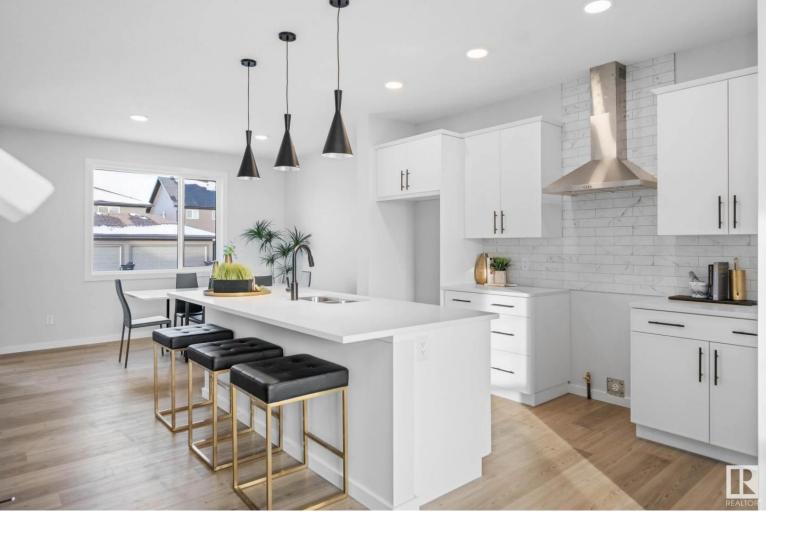

## 22806 82A Avenue Edmonton AB

\$489,900

Amazing family home in the heart of Rosenthal. Brand-new Homes by Avi home is MOVE IN READY & located with all amenities close by. This home bursts warm & inviting appeal! Boasts 3 upper-level bdms, SEPARATE SIDE ENTRANCE, dble detached garage & convenient upper-level laundry room. Welcoming foyer transitions to cozy living room with large picture window for array of natural light. Tucked away nook by staircase, perfect for work/school station. Glorious kitchen showcases upscale black pendant lighting & finishings, pot lights, quartz countertops, abundance of white cabinetry, subway tile backsplash, oversized center island w/built in microwave, all appliances including chimney style hood fan, walk-in pantry & spacious dining area...perfect for family dinners! Back garden door in mud room with access to powder room, welcomes you to your own private backyard! Upper-level showcases nicely sized owner's suite featuring WIC & contemporary 3 pc ensuite w/oversized glass shower. 2 junior rms & add'l 4-pc bath. A+