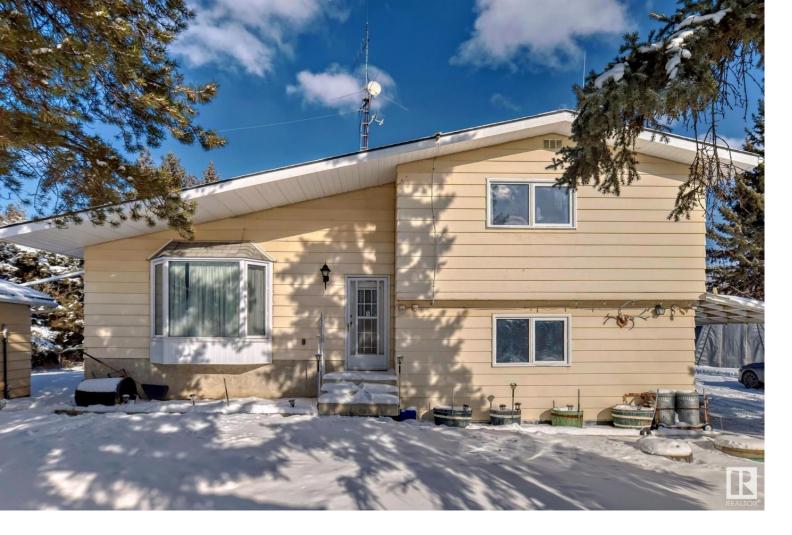

## 51559 RGE RD 225 229 Rural Strathcona County AB

\$510,000

This property is located in Strathcona County with great access to the highgrade roads. If you're looking for the best of both benefits of an acreage lifestyle and also in the proximity to a major city your search maybe over. This 3 split level home over 1700 sq feet comes with 4 bedrooms, 2.5 bathrooms, double attached garage and 3.44 acres of land is a great place to call home. New windows and shingles. The property is fenced, outside you will find 6 covered carpots to keep your vehicles from heavy snow falls are including in the sale.