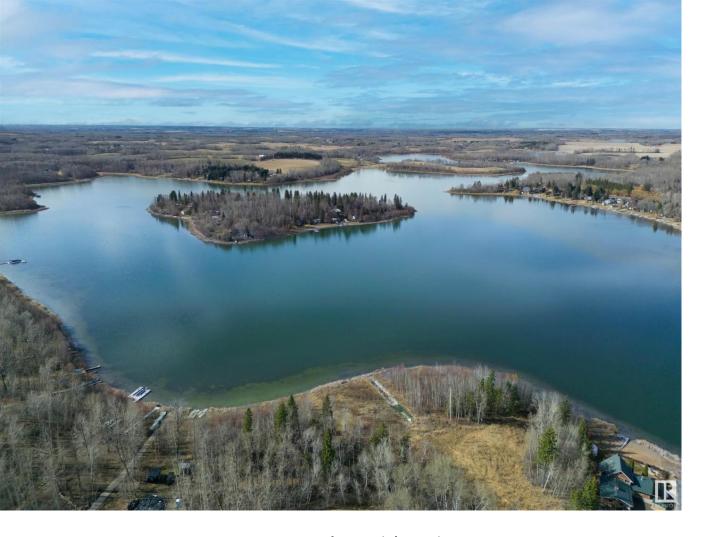

## 2307 TWP RD 522 23 Rural Parkland County AB

\$489 900

Experience breathtaking sunsets and embrace the pinnacle of lakeside opulence! Nestled on a pristine 1.14-acre plot facing west, this idyllic location beckons you to build your dream abode, offering sweeping vistas of a sparkling freshwater lake. Enjoy aquatic adventures with loved ones, from leisurely paddleboarding to exhilarating fishing escapades. Situated just a short 30-minute drive from Edmonton, revel in the harmonious blend of convenience and serenity. With generous space for a decked out workshop, boat storage, and a luxurious executive residence boasting a walk-out basement, this enclave exudes sophistication at every turn. Seize the opportunity to design your personal sanctuary amidst the allure of nature. Welcome to the epitome of lakeside living!