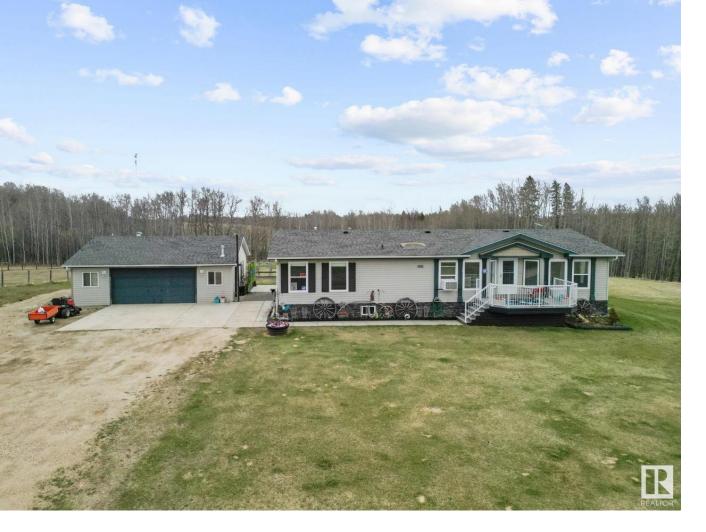

## 52229 RGE RD 25 23 Rural Parkland County AB

\$459,900

Introducing your dream starter acreage nestled on 3.01 acres of serene land, offering the perfect blend of tranquility and convenience. This charming 1677 sq.ft. bungalow presents vaulted ceilings and skylights that invite abundant natural light throughout the interior. Step inside to discover a warm and inviting ambiance, where the spacious layout effortlessly accommodates your lifestyle needs. The heart of the home lies in the island kitchen, where culinary adventures await with ample counter space and sleek cabinetry. Adjacent, the living room provides an inviting space to unwind, while a separate entertainment/family room offers versatility for gatherings or relaxation. Boasting three bedrooms and two full bathrooms. The double oversized 28'x30' garage provides ample storage for vehicles, equipment, or hobbies, ensuring both practicality and convenience. Situated just 15 minutes from Stony Plain. A stones throw from Star lake with great fishing. Welcome to your own piece of paradise.