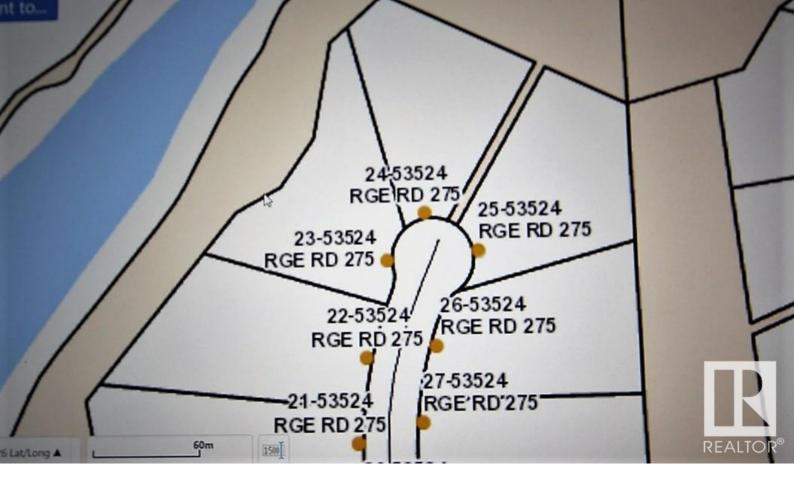

## 53524 RGE RD 275 23 Rural Parkland County AB

\$269,000

Priced to sell. GST included. Lot #23 in Cornerstone Estates in Muir Lake Heights Phase 2. One of the best luxury acreage subdivision development. Surrounded by rolling hills of exquisite homes and treed lots backing onto environmental protected land. 2.01 Acre pie lot backing directly onto Lake and municipal reserve.