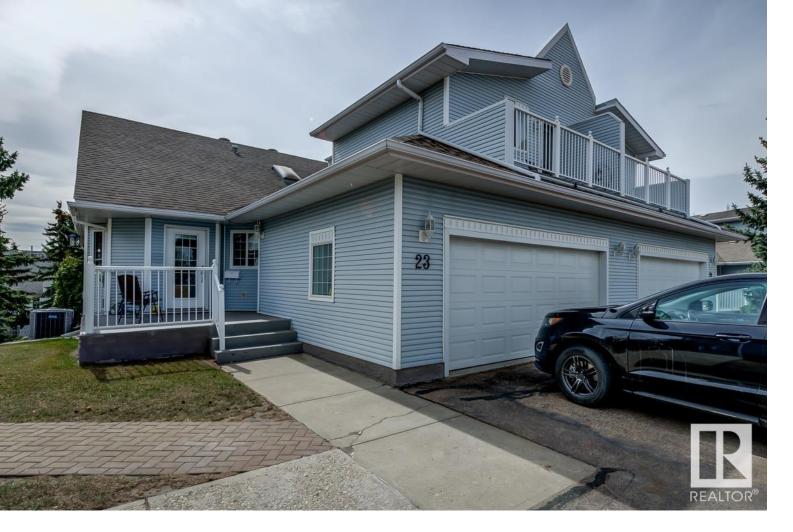

## 65 CRANFORD Drive 23 Sherwood Park AB \$399,900

Welcome to this Immaculate Walk Out Bungalow in the heart of Sherwood Park, walking distance to Shopping, Restaurants, Crafting stores!!! This community is 45 plus boasting privacy, for those who live in the complex. The main floor offers Laminate flooring, upgraded kitchen with Quartz counter tops thru out, Newer Stainless Appliances, beautiful Back splash, Neutral Paint tones, Main floor Bedroom/ 3 pc. Ensuite, Bedroom(2) or Office, perfect for Crafting. Upstairs Loft comes complete with Bedroom(3) / 4 pc. Bathroom , Balcony ...your guests will never want to leave! Downstairs completely Developed with 3 piece Bathroom - Bedroom(4) , Recreation room, Sliding doors to Patio area. Hi-efficient Furnace-ht Water tank aged (2014-2016) Double attached Garage has Epoxied flooring. Sunroom and Deck over look treed area.. Complex offers Clubhouse with social gatherings.