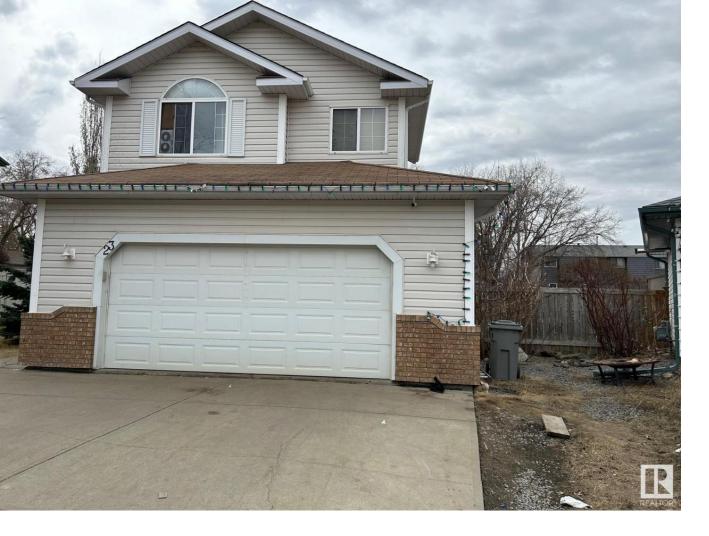

## 23 CAVELIER Court Beaumont AB

\$388.800

This bright bi-level is a wonderful family home in an ideal cul-de-sac location. This 1457 sq ft home built in 2001 boasts vaulted ceilings, oversized windows and oak finishings throughout. The bright family room has a tile fireplace that compliments the room. A huge pie shape south facing backyard with a huge 2 tiered deck allows warmth and sun year round into the main living area. The unspoiled basement gives any family the space they need. A great prime location in Beaumont.