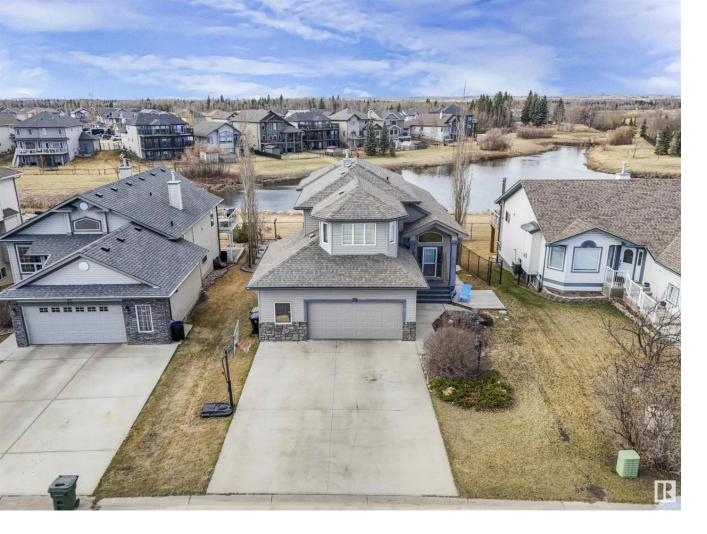

## 23 HUNTINGTON Drive Spruce Grove AB \$609,000

Check out this Gem in Spruce Grove. Fully finished 2,967 sq.ft. 2-story walk-out backing onto a pond. Wide open with soaring vaulted ceilings, huge windows with views of the pond, no neighbours behind you, private! Fantastic sunny great room open floor plan, ideal for the family & entertaining. Tiled front foyer, great sized den/flex room w/ French doors. Massive great room w/ a gas fireplace & mantel features. Spacious kitchen, large eating island, walk through pantry butlers sized, kitchen appliances will stay, tons of counter top & cabinet space. Family sized nook that opens to the covered, glass railed upper deck. Upstairs the master suite is huge, ensuite double vanity bath, soaker tub, shower w/bench. 2 other great sized bedrooms and a 4 piece bath. Finished walkout basement, great sized rec/family room, surround sound, wet bar, bar fridge, games area, 4th bedroom, a full 3 piece bath. The back yard, hot tub, nicely landscaped, new lower wooden deck, hot tub. Oversize garage & driveway!