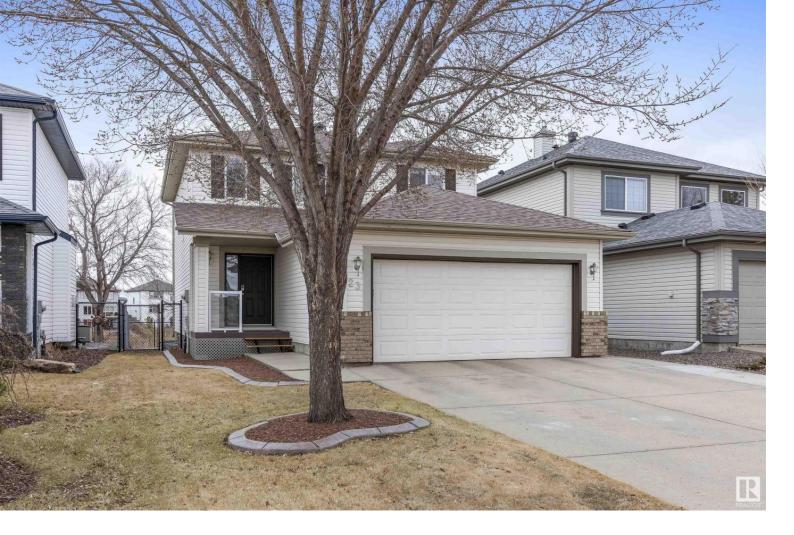

## 23 NEWPORT Crescent St. Albert AB

\$514,900

Welcome to 23 Newport! Nestled on a quiet crescent in the neighbourhood of Northridge, discover this stunning 2 storey w/ a new roof (2020)! This property has 4 spacious bedrooms, offering ample space for families or those who love to entertain. The main floor opens to the kitchen with pantry, eating bar island and an abundance of cabinetry. The dining room is just off the kitchen & has access to the brand new SOUTH FACING deck & lower patio to enjoy the summer nights. The living room has beautiful large windows & a corner gas f/p. A half bath & laundry room complete the main floor. The 2nd floor features 3 large bedrooms, a 4pce ensuite & a 4pce bathroom. The basement has plenty of room to entertain & features a rec room, 4th bedroom & 3pce bath. This home has a picturesque setting backing onto Dixon Pond. Close to Ray Gibbon, shopping & walking distance to several schools, parks & trails- this is the perfect place to call home!