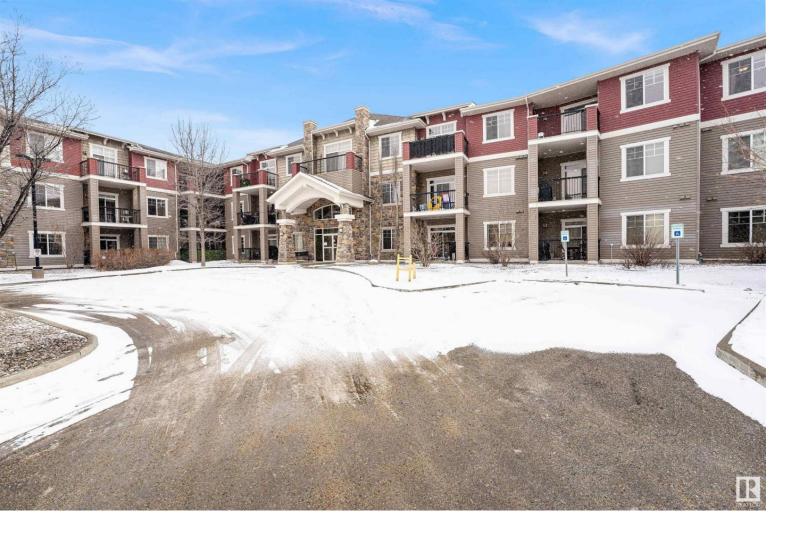

## 2503 HANNA Crescent 230 Edmonton AB

\$244,900

Super clean 970 sq. ft., south facing 2 bedroom, 2 bathroom condo in a quiet building! Featuring an open layout and 9' ceilings, this unit is bright and sunny. The spacious kitchen has stainless steel appliances, pantry, tile backsplash and an eating bar and is open to the dining nook. The living room has a corner gas fireplace and has access to the private balcony with gas BBQ hookup. The primary bedroom is large and has dual closets with built-in organizers and a 3 piece ensuite with a walk-in shower. Spacious 2nd bedroom and 4 pce bath. Air conditioned. Two underground, heated parking stalls that are side by side and just steps from the elevator. One has a storage locker. Fantastic amenities in this building include, fitness room, social room, theatre/games room, car wash and two guest suites. Great location with superb access to Henday!