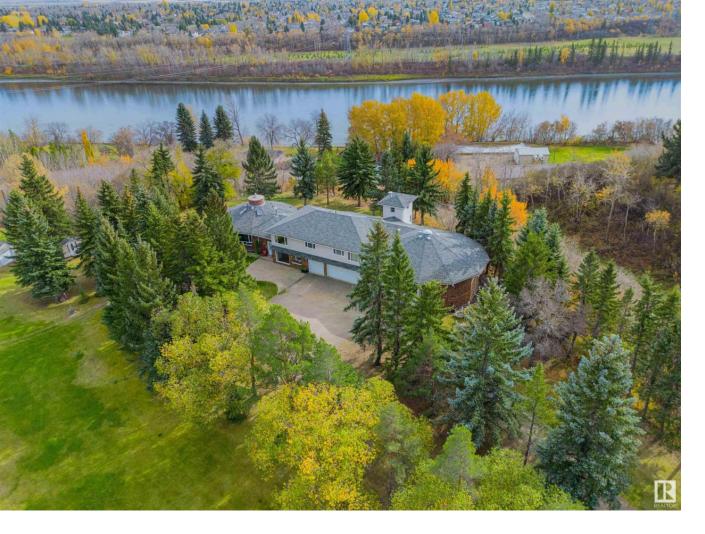

## 23022 LAMOUREUX Drive Rural Sturgeon County AB

\$2 180 000

Welcome to your dream home in Sturgeon County!! The magnificent 3-bedroom + 2 den, 4-bathroom estate boasts a spacious 6,300 Square feet of luxurious living space. Nestled on Lamoureux Drive, this fully finished unique masterpiece offers everything you desire. As you step inside, you will be greeted by stunning River Valley Views. This home is the ultimate relaxation destination. Sauna, currently covered pool with hot tub or use as current rec room off the billiards room to enjoy with family & friends. Elevator, laundry shoot, loft, and spiral stair case are just a few of the incredible features in this home. Beyond the main residence, this property features an impressive 8400 square-foot shop, perfect for your hobbies, business or storage needs. And lets not forget the breathtaking River Valley views in this idyllic location. This once-in-a-lifetime opportunity to own a property that combines luxury, comfort, and functionality all in one. Don't miss your chance to make this your forever home.