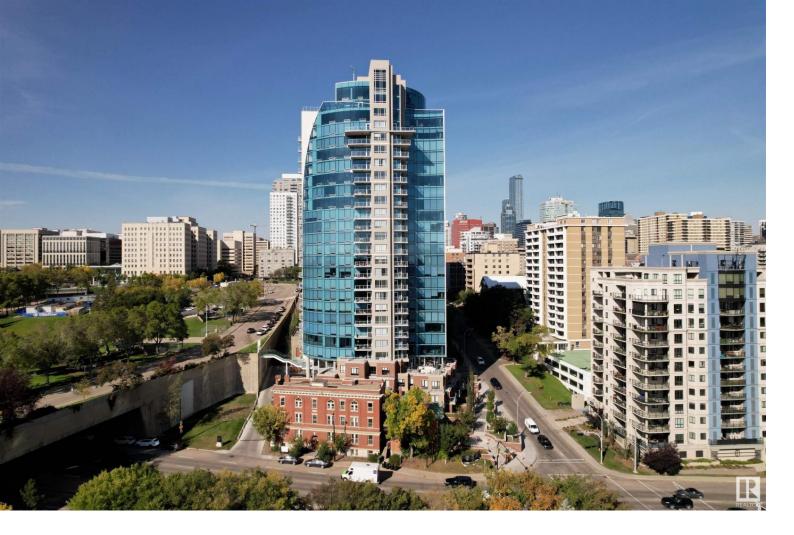

## 9720 106 Street 2303 Edmonton AB

\$398,000

The Handel model in the Symphony is a nearly 900 sq ft with an open concept and an abundance of windows. It offers a large living space with wonderful north and west view. Well appointed throughout with upgraded appliances including a gas stove, plus large balcony with views of the beautiful legislative grounds, as well as a walk-in closet with built in shelving. Comes with one underground parking stall. Building amenities include a private lounge, Fitness Centre, and pedway with direct access to the government district and Legislature Building.