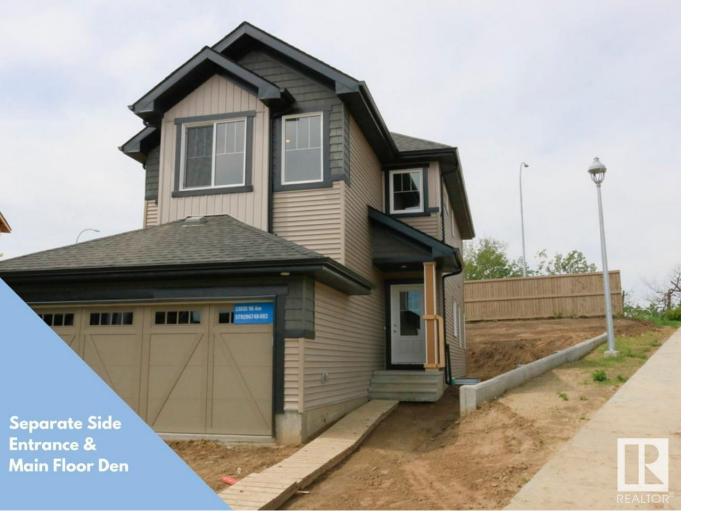

## 23035 96 Avenue Edmonton AB \$529,900

The Apex is an Evolve model by Sterling Homes that has everything you want and need in a home including a double attached garage, separate side entrance, 9 'ceilings and Luxury Vinyl Plank Flooring throughout the main floor and an inviting foyer with convenient 1/2 bath with pocket door off to the side. The highly functional U-shaped kitchen has quartz counter-tops (throughout home) an island with flush eating ledge, microwave shelf, full height tiled kitchen backsplash, Silgranit sink, plenty of Thermofoil cabinets with 42' uppers, soft close door & drawers and crown moulding, a large corner pantry & pendant & SLD recessed lighting. The great room and kitchen have large windows and a door to the back yard while a den completes the main floor. Upstairs, find a bright master suite that offers a 3-piece ensuite & walk-in closet as well as a convenient bonus room, a main 3-piece bath, a laundry room and two more comfortable bedrooms with plenty of closet space.