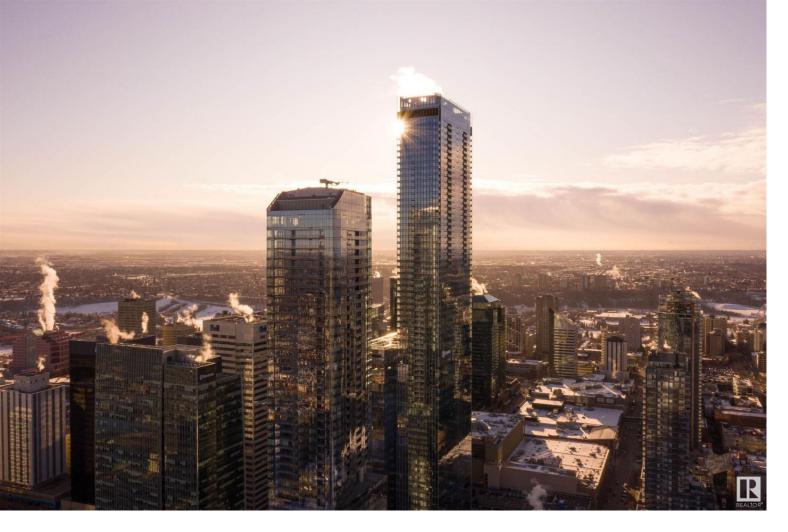

## 10360 102 Street 2304 Edmonton AB \$1,598,190

Legends Private Residences - South-West Townhouse, the most exciting lifestyle opportunity of the 2024 real estate year! This unique residence offers an incredible south-span of the entire city, allowing opportunity to enjoy both sunrise + sunset views every single day... quite possibly the best conversation suite within the city! A unique bungalow design with 2nd bedroom 'loft' offers numerous pre-construction upgrades - 12 ft ceilings on main, built-in speakers, rough-in for motorized shades, natural wood fireplace, a unique curved den/lounge off a stunning high-gloss kitchen. Enjoy a legendary outdoor terrace (nearly 1200sqft!) high above the JW Marriott Tower, overlooking the iconic ICE District Plaza... this central location encourages a true walk-indoors experience with pedway access to Rogers Place, financial core, groceries + more. World-class JW Marriott shared facilities include spa with indoor pool + steam areas, ARCHETYPE Fitness, 24/7 concierge/security, valet and dining at your doorstep.