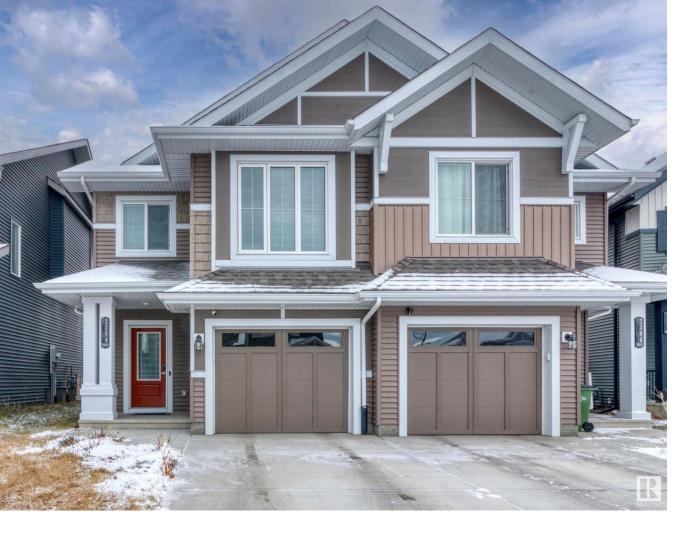

## 2304 CHOKECHERRY Close Edmonton AB

\$454,700

Discover the charm of this lavishly designed half-duplex in the sought-after community of Orchard, boasting an oversized garage, a welcoming porch, and a spacious entrance. The main floor dazzles with high ceilings, LVP flooring, and features a powder room, storage, dining area, living room, and a chef's kitchen with ample countertops, cupboards, a large pantry, and high-end SS appliances. Upstairs, a vast bonus room with a vaulted ceiling leads to a convenient laundry, two bedrooms with a shared bathroom, and a master bedroom with an en-suite and walk-in closet. The basement, with large windows, awaits your customization. A professionally built deck and landscaped backyard complement this air-conditioned home, enhanced with an electronic access system. Experience the blend of luxury and practicality in this exquisite property.