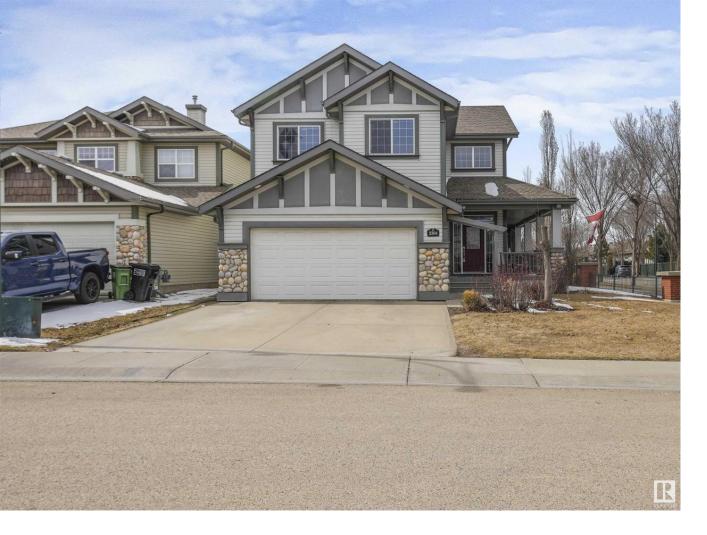

## 2304 RUTHERFORD Way Edmonton AB

\$619.888

Exceptional family home available in sought after Rutherford! Sitting on a large corner lot, and backing a WALKING PATH, this gorgeous FULLY FINISHED 5 BEDROOM 2 storey with over 3200 sq ft of living space has been lovingly maintained and updated. The main floor welcomes you with a very open floor plan with natural filled light coming from full size wall to wall windows, hardwood throughout, gorgeous redone kitchen w/s.s. appliances, comfortable living area w/beautiful gas fireplace, large mudroom and laundry area. Upstairs you will find the large primary suite, large walk-in closet, and spacious 5-pc ensuite. The upper level also offers 2 additional bedrooms, built-in desk/den area, w/open to below view, and 4-pc bath. The lower level features 2 bedrooms, rec area, 3 pc bath, and plenty of storage. Outside is the fully fenced and landscaped WEST yard complete....perfect for entertaining. Also front porch is a wraparound deck! Block away from Johnny Bright school, shopping, and all other amenities