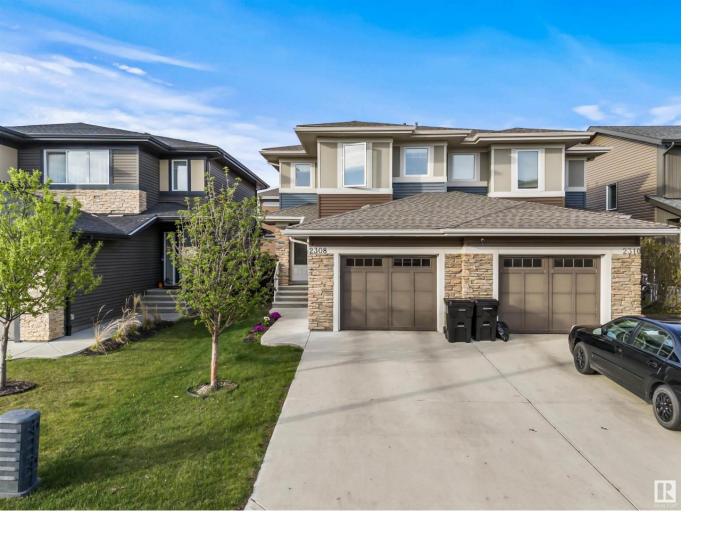

## 2308 ware Crescent Edmonton AB \$474,500

LUXURY & CONVENIENCE AT ONE AT WINDERMERE! This perfectly located half duplex in the prestigious community has it all. 4 bedroom, 3.5 bathroom with private backyard & downstairs den! Stainless steel appliances, A/C for those hot days, and garage for the cold days! Tons of natural light and beautifully designed! Professionally completed basement, and the laundry room makes getting the job done convenient and easy. Walking distance to Constable Daniel Woodall and St. John XXIII Edmonton Catholic School. Shopping, dining, & more all around!