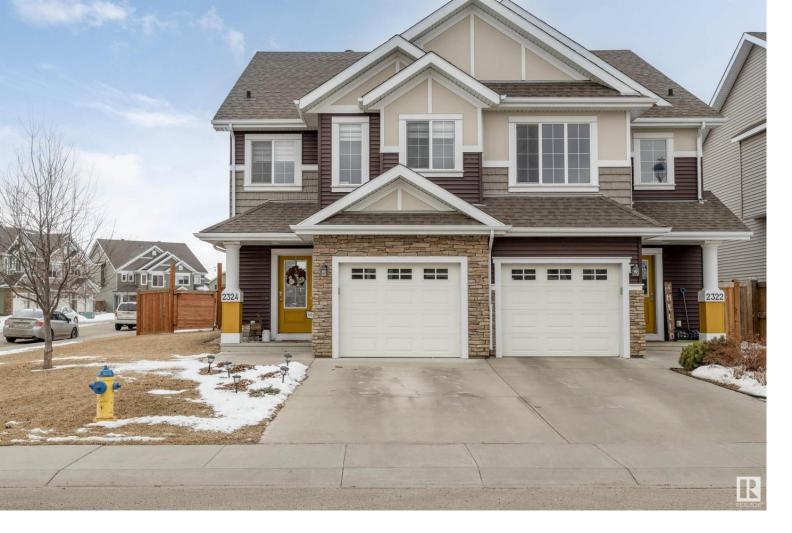

## 2324 67A Street Edmonton AB

LAKE ACCESS!! CORNER LOT WITH MASSIVE YARD! Located in the desirable community of Summerside which offers lake access, tennis courts, nearby parks and local schools. This fully finished half duplex is filled with tons of natural light and offers 3 bedrooms and 2.5 baths. Enjoy the convenience of upper floor laundry and central air conditioning! There are TWO seating area's within the home. The layout is incredibly functional. The kitchen boasts stainless steel appliances, pantry and tiled back splash. Large composite deck over looking a massive yard. The basement offers 9ft ceilings and a home gym. There are two large windows in the basement, which again offers tons of natural lighting. Move in before summertime to enjoy all the Lake Summerside amenities!