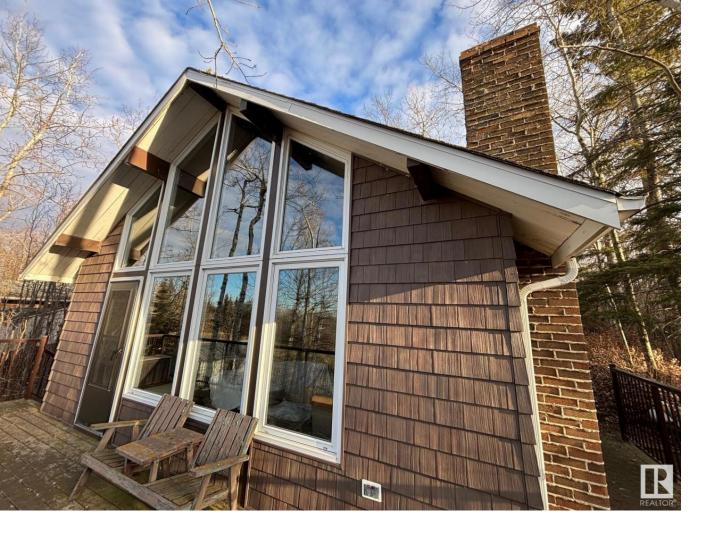

## 51268 RGE RD 204 233 Rural Strathcona County AB

\$170 000

This Cabin right off of Hastings Lake is a cute family property directly facing the water. With electricity and heat, a warm family adventure awaits you and your family as you relax and make memories only 30mins from Edmonton. With 1 bedroom down and a loft upstairs, a cozy fire-warmed Living room and kitchen - why camp in tents when you can upgrade and own? Plus with a large deck and a large lot down to the water, you can landscape this to your very own needs. Don't wait... this property is the perfect addition to your family adventures! (Property has Basement Crawl space / storage under deck / Year round Lake front property)