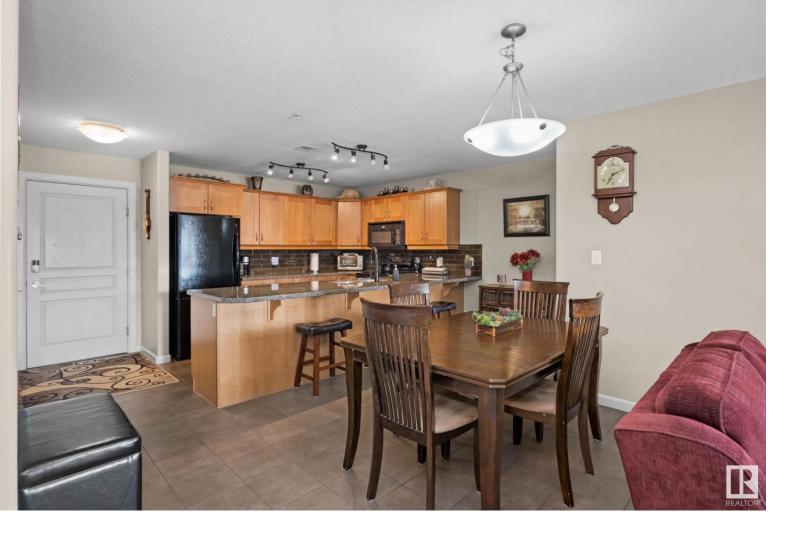

## 400 Palisade Way 234 Sherwood Park AB

\$325,000

Welcome to Palisades On The Park, a PET-Friendly 18+ Adult living complex complete with resort-like amenities, including a state-of-the-art gym, a movie theatre, a dry sauna, a steam room, and an underground car wash! Constructed with sturdy concrete, you'll be amazed by the noise reduction. Your turn-key 2 bedroom, 2 bathroom unit radiates pride of ownership! Step inside to discover an open kitchen, dining and living room that separate the two bedrooms, offering optimal privacy. Set up your home office or hobby room in the den off the kitchen. Boasting all the creature comforts, including a natural gas hookup on the balcony, a corner fireplace, Custom Hunter Douglas window treatments throughout, a newer stacking washer/dryer and a blend of the carpet where you want it and ceramic tile where you need it. This unit also offers a titled storage unit, a storage cage, and a titled parking stall, ensuring your belongings and vehicle have their own space to call home.