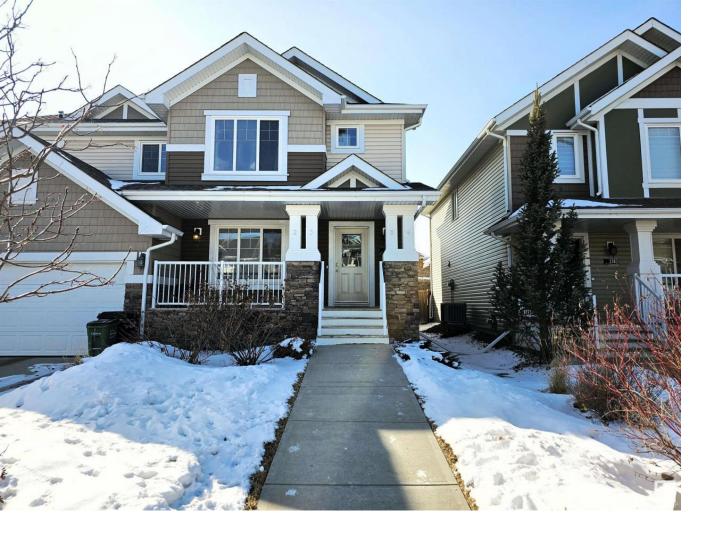

## 2384 SPARROW Crescent Edmonton AB

\$399,900

This spacious 2 storey duplex in the desirable community of Starling is sure to impress inside and out. Stunning curb appeal on a private and fully landscaped lot, including artificial grass in south facing backyard. The main floor features an open concept with a generously sized family room, powder room, large eating nook and open chefs dream kitchen with centre island and upgraded appliances including gas stove. The upper level includes a separate laundry area and double primary suites with their own private ensuite spas. A double heated detached garage completes this wonderful family home.