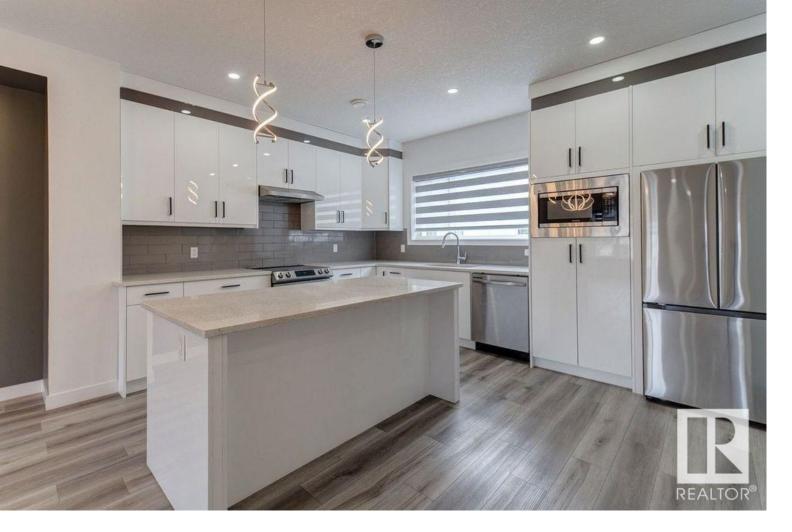

## 10 SALISBURY Way 24 Sherwood Park AB \$439,900

You can have it all! Live your life in style in this modern, luxurious, quality built townhome, featuring smooth acrylic stucco & stacked flag stone finished exterior., conveniently located within walking distance to all amenities. Main floor entry into a spacious landing w/laundry room, closet, storage & mechanical room. Low maintenance luxury vinyl plank flooring throughout the main & 1st floors. Modern flat profile kitchen cabinets. Built in microwave & stainless appliances. Eat in island w/quartz counter tops. Matching quartz throughout the home. Recessed nook in dining room is perfect for wine rack & beverage centre. Cozy linear electric fireplace in the living room. Balcony off the living room comes w/BBQ gas line hookup. 3 good size bedrooms upstairs including a spacious primary retreat w/walk in closet & full ensuite. Modern neutral colors, designer blinds. Park your car in the double garage & walk to all amnesties & restaurants. Enjoy nature trails & playground at Amesbury Park