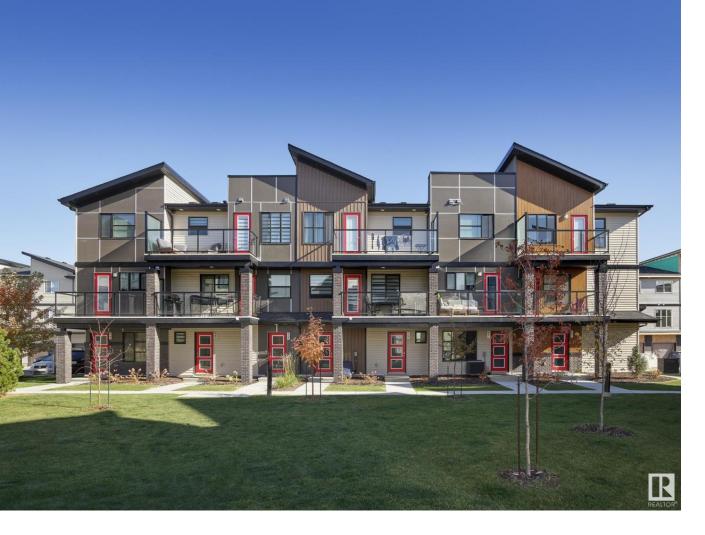

## 1203 163 Street 24 Edmonton AB

\$284,998

Great Value!!! You read that right welcome to this brand new townhouse unit the "Nero 2" Built by StreetSide Developments and is located in one of South West Edmonton's best communities of Glenridding. With almost 900 square Feet, it comes with front yard landscaping and a single attached garage, this opportunity is perfect for a young family or young couple. Your main floor is complete with upgrade luxury Vinyl Plank flooring throughout the great room and the kitchen. The upper level has 2 bedrooms and 1 full bathroom perfect for a family starter home. \*\*\*Unit is under construction and will be complete this week and the photos used are from a previously built unit that is the same lay out colors and finishings may vary. \*\*\*\*