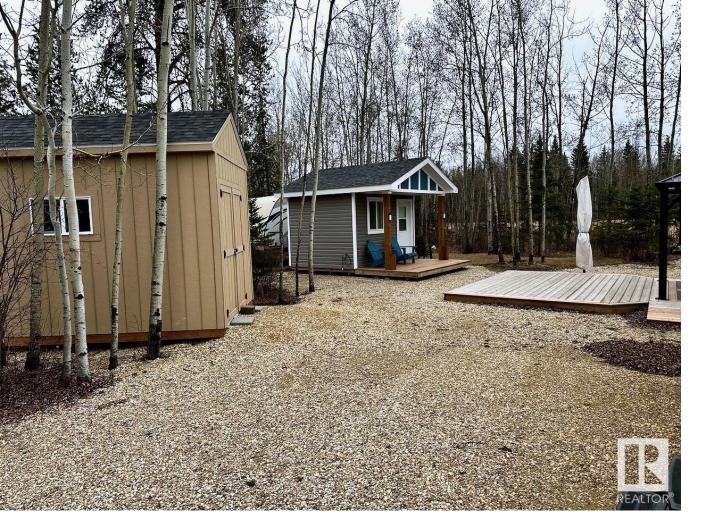

## 53206 RGE RD 55 A 24 Rural Parkland County AB

\$144,500

Welcome to your ultimate summer destination! Discover the perfect spot to park your RV and dive into the joys of summer at 'The Ridge,' nestled within the amenity-rich Pineridge Golf Resort on the west side of Lake Wabamun. This turnkey lot beckons that includes a cozy bunkhouse, shed, deck and gazebo, along with a golf cart to explore the surroundings hassle-free! Rest assured in the security of this gated community, where water and sewer services are seamlessly provided as part of your condo fees. Your only extra expense? Electricity - keeping your getaway worry-free. Experience modern comforts with integrated Wi-Fi, while staying active on the tennis, pickleball, and basketball courts. Unwind around the community fire pit or under the gazebo, or embark on natural running trails that wind through the serene landscape. Plus, enjoy the luxury of a unique 12-hole golf right in your backyard. Just an hour's drive west of Edmonton, 'The Ridge' offers convenience like no other. Drive in, park, plug in, enjoy!