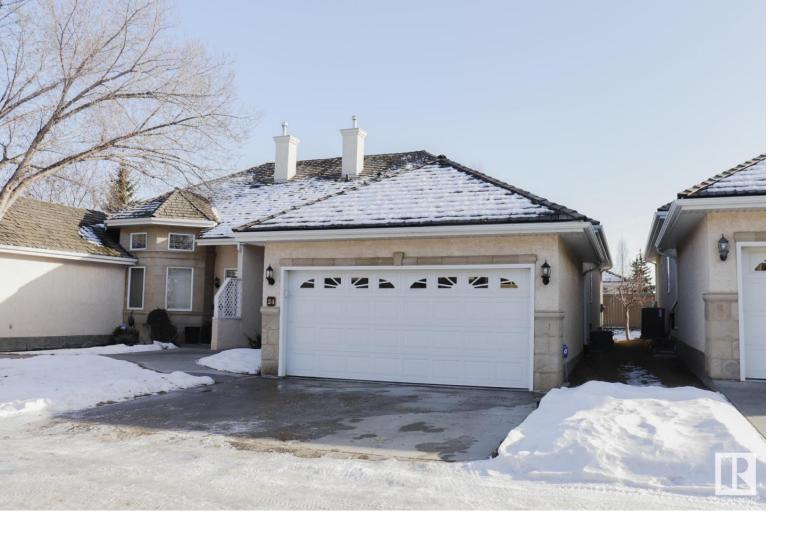

## 577 BUTTERWORTH Way 24 Edmonton AB

\$549 900

Embrace carefree living in this updated half duplex bungalow in Bulyea Heights, with no maintenance required and no age or pet restrictions, making it a perfect home for everyone. Located at the tranquil & quiet end of Butterworth Way in Ravine Point, the complex backing onto the Whitemud Ravine! This home offers 4 bedrooms (2 up, 2 down) & 3 baths! The primary bedroom features its own ensuite, large windows & high ceilings! Key features include new LVP flooring, granite countertops, stainless steel appliances, & a fresh coat of paint and soaring vaulted ceilings! Warm up beside a custom wood mantle fireplace & more high, bright windows. Enjoy separate formal dining room, main floor laundry, and central air conditioning to cool you down on the hot days. The property includes a private driveway and a double attached meticulously finished garage with acrylic flooring! This desirable location combines the tranquility of nature with sophisticated living, ensuring a lifestyle of convenience and elegance.